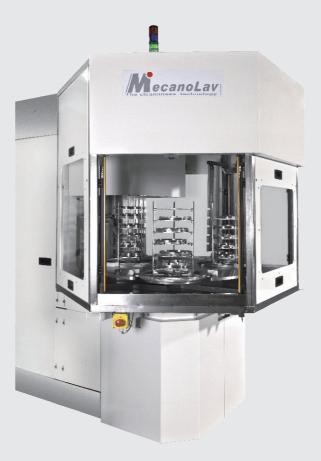

3-position rotary table

**MecanoFAST WR** 

30 seconds cycle time including washing and drying

Quality of cleaning : particular <200~400µm

Inter-operation or final cleaning

Perfect drying even with complex shape parts