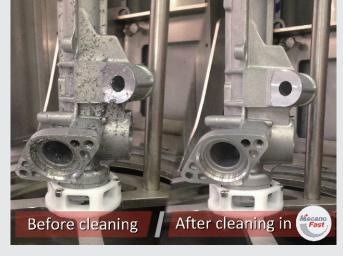

3-position rotary table

**MecanoFAST WR** 

30 seconds cycle time including washing and drying

Quality of cleaning : particular <200~400µm

Inter-operation or final cleaning

Perfect drying even with complex shape parts