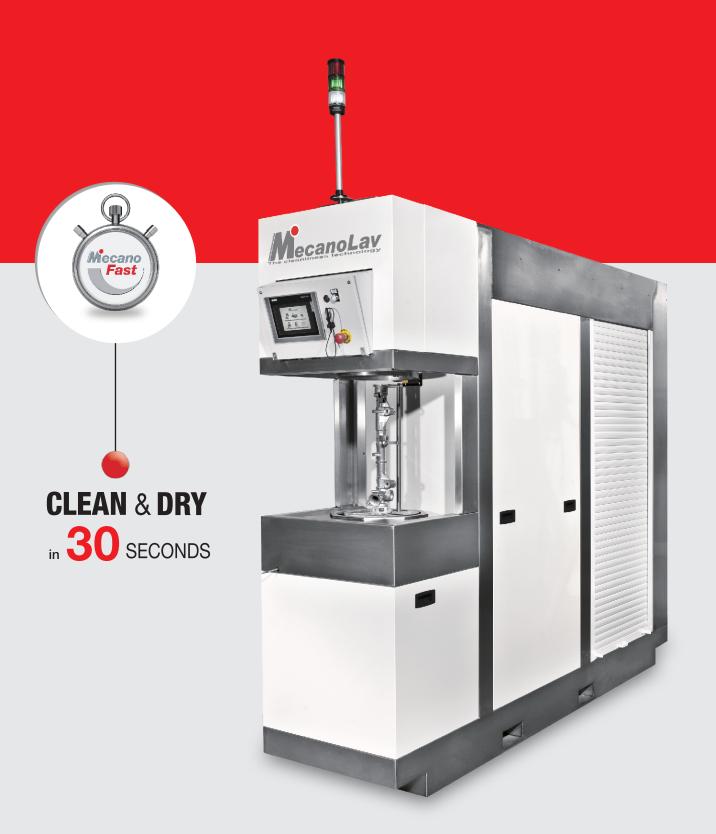

## One-piece flow cleaning Revolution

# MecanoFAST

### **FAST**

- Cycle time: 30 seconds to clean and dry
- Single part cleaning, no buffer requiered
- Quick tooling change over (from one parts reference to another)

### **COMPACT**

- Only 2 m<sup>2</sup> / 22 ft<sup>2</sup>
- 700 mm / 28" wide, easy to integrate in a manufacturing cell
- Loading / unloading at one position

### **EFFICIENT**

- Reduce operating costs by 50% to enhance customer's competitiveness
- Possibility to improve loading / unloading time by a rotary table
- Robot friendly

MecanoFAST in robot cell

MecanoFAST S