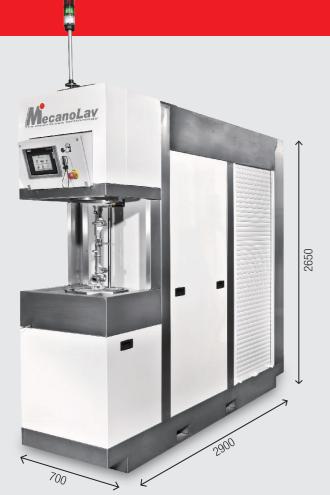

### **COMPACT**

- Only 2 m<sup>2</sup> / 22 ft<sup>2</sup>
- 700 mm / 28" wide, easy to integrate in a manufacturing cell
- Loading / unloading at one position