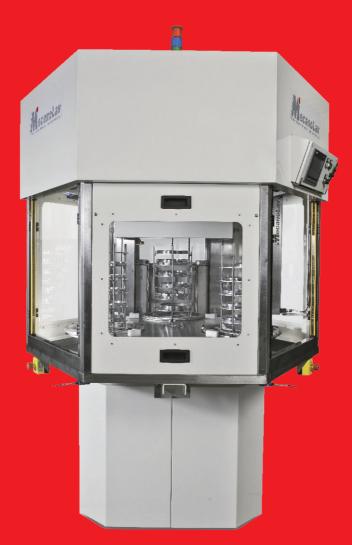

3-position rotary table

**MecanoFAST WR** 

30 seconds cycle time including washing and drying

Quality of cleaning : particular <200~400µm

Inter-operation or final cleaning

Perfect drying even with complex shape parts