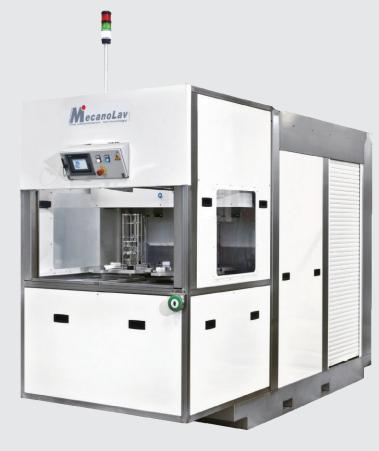

### **COMPACT**

- Only 2 m<sup>2</sup> / 22 ft<sup>2</sup>
- 700 mm / 28" wide, easy to integrate in a manufacturing cell
- Loading / unloading at one position

### **EFFICIENT**

- Reduce operating costs by 50% to enhance customer's competitiveness
- Possibility to improve loading / unloading time by a rotary table
- Robot friendly

MecanoFAST in robot cell

MecanoFAST S