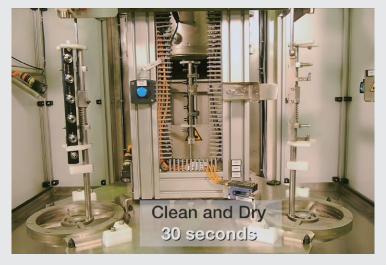

### **FAST**

- Cycle time: 30 seconds to clean and dry
- Single part cleaning, no buffer requiered
- Quick tooling change over (from one parts reference to another)

3-position rotary table

**MecanoFAST WR** 

30 seconds cycle time including washing and drying

Quality of cleaning : particular <200~400µm

Inter-operation or final cleaning

Perfect drying even with complex shape parts