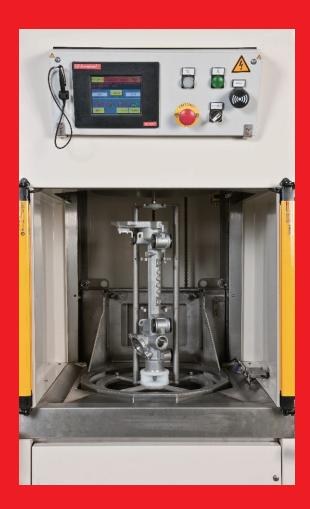

### **FAST**

- Cycle time: 30 seconds to clean and dry
- Single part cleaning, no buffer requiered
- Quick tooling change over (from one parts reference to another)