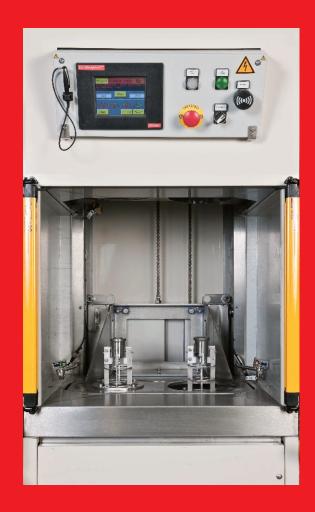

### **COMPACT**

- Only 2 m<sup>2</sup> / 22 ft<sup>2</sup>
- 700 mm / 28" wide, easy to integrate in a manufacturing cell
- Loading / unloading at one position

### **EFFICIENT**

- Reduce operating costs by 50% to enhance customer's competitiveness
- Possibility to improve loading / unloading time by a rotary table
- Robot friendly

MecanoFAST in robot cell

MecanoFAST S